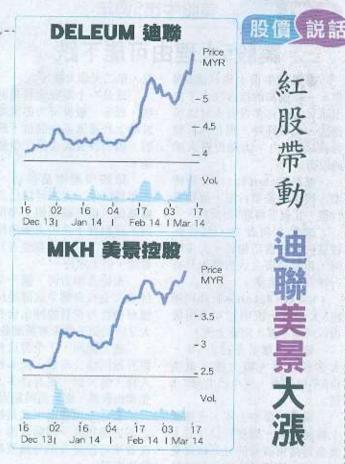

## 迪联涨6.62%

迪联开市时报5令吉72仙,过后在买盘簇拥下弹升 46仙或8.5%,至5令吉90仙的全日最高水平,最终以5 令吉80仙挂收,全日上涨36仙或6.62%,为全场第二热 门股。该股全日成交量共有75万9千300股。

迪联是在周二宣布以3配1比例派送红股,再以1拆 2拆细股票,以回馈股东兼强化股票流通量。

安联研究指出,这是正面行动,将可吸引更多散 户交易该股,从而潜在改善流通性,因该股每日成交 量淡薄。

## 美景扬4.15%

由于迪联手握33亿令吉工程订单以及进军改善油 井产量的新服务,安联看好该股,预期2014至2015财 政年的盈利成长14.8至19.3%,保持买进评级和目标价 为5令吉88仙,红股和拆细除权后为2令吉21仙。

美景控股涨势也不逊色,全天上扬17仙或4.15%, 收4令吉27仙,盘中一度涨至4令吉28仙改写5年新高纪录。

该公司建议以5送1比例派发红股,最多将派发7千567万1千股红股。